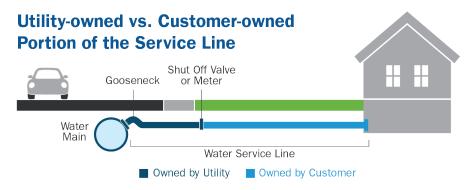

While these tests indicate that lead is not an issue in the treated water leaving our facilities, lead levels might be detected at some properties due to corrosion of:

- Lead service line<sup>1</sup> serving older homes and buildings
- Lead solder in household plumbing installed before state adoption of the EPA lead ban in April 1986
- Some faucets manufactured prior to 2014

It might also be detected if sediment or debris, possibly containing lead, is released from a lead service line during repair projects, or a partial replacement of the lead service line serving your home is performed.

Please note: This diagram is a generic representation. Variations may apply.